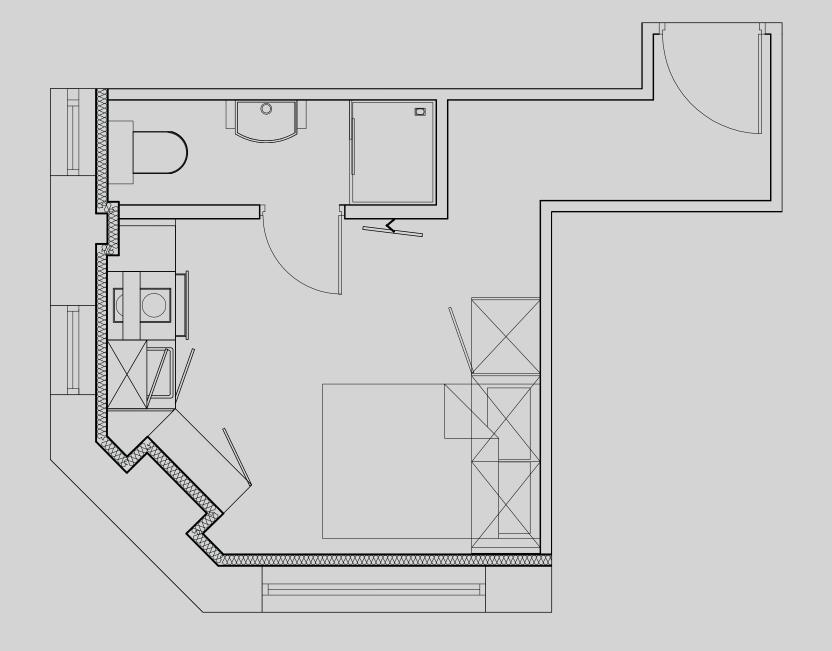

## Little Lever St.

## Apartment 302

Apartment Type: Studio compact Size (m²): 16

\*\*Disclaimer Our property images and details are for reference purposes only. The images (including computer generated images) and details of the properties (and any communal or otherwise available areas) are illustrative, are not guaranteed to be accurate and should be used for guidance purposes only. Individual properties may therefore differ. All images, photographs and dimensions are not intended to be relied upon for, nor to form part of, any contract unless specifically incorporated in writing into the contract. Although we have made every effort to display and detail the properties carefully and in a way which is not misleading to you, we cannot guarantee their accuracy.\*\*