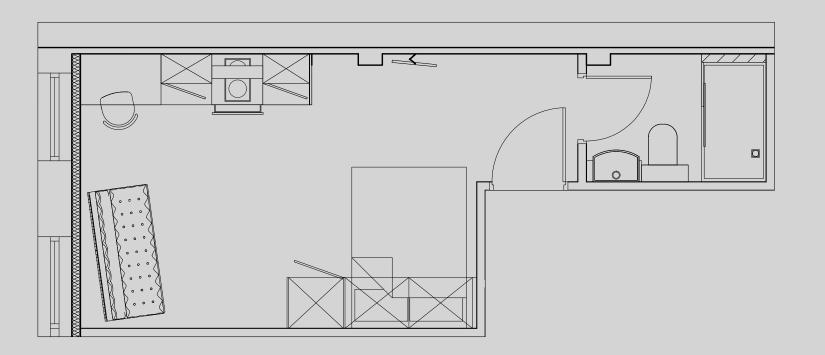

## **Apartment 301**

Apartment Type: Studio medium Size (m²): 20

\*\*Disclaimer Our property images and details are for reference purposes only. The images (including computer generated images) and details of the properties (and any communal or otherwise available areas) are illustrative, are not guaranteed to be accurate and should be used for guidance purposes only. Individual properties may therefore differ. All images, photographs and dimensions are not intended to be relied upon for, nor to form part of, any contract unless specifically incorporated in writing into the contract. Although we have made every effort to display and detail the properties carefully and in a way which is not misleading to you, we cannot guarantee their accuracy.\*\*