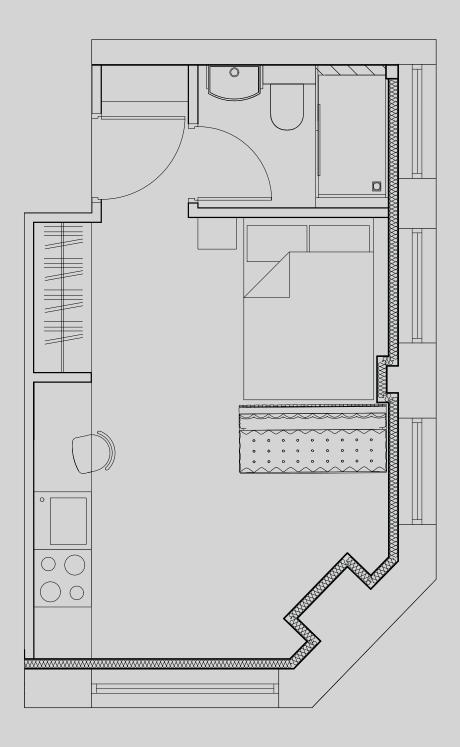

## Little Lever St.

## Apartment 205

Apartment Type: Studio medium Size (m²): 20

\*\*Disclaimer Our property images and details are for reference purposes only. The images (including computer generated images) and details of the properties (and any communal or otherwise available areas) are illustrative, are not guaranteed to be accurate and should be used for guidance purposes only. Individual properties may therefore differ. All images, photographs and dimensions are not intended to be relied upon for, nor to form part of, any contract unless specifically incorporated in writing into the contract. Although we have made every effort to display and detail the properties carefully and in a way which is not misleading to you, we cannot guarantee their accuracy.\*\*