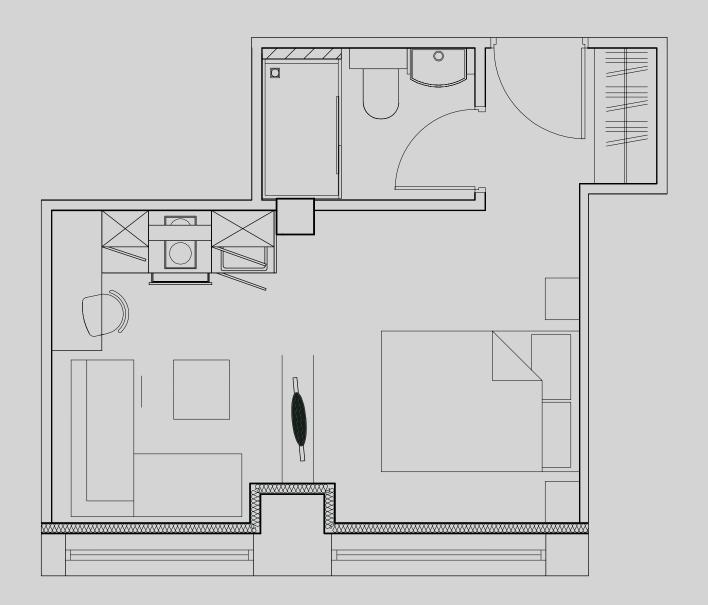

## Little Lever St.

## Apartment 203

Apartment Type: Studio medium Size (m²): 21

\*\*Disclaimer Our property images and details are for reference purposes only. The images (including computer generated images) and details of the properties (and any communal or otherwise available areas) are illustrative, are not guaranteed to be accurate and should be used for guidance purposes only. Individual properties may therefore differ. All images, photographs and dimensions are not intended to be relied upon for, nor to form part of, any contract unless specifically incorporated in writing into the contract. Although we have made every effort to display and detail the properties carefully and in a way which is not misleading to you, we cannot guarantee their accuracy.\*\*