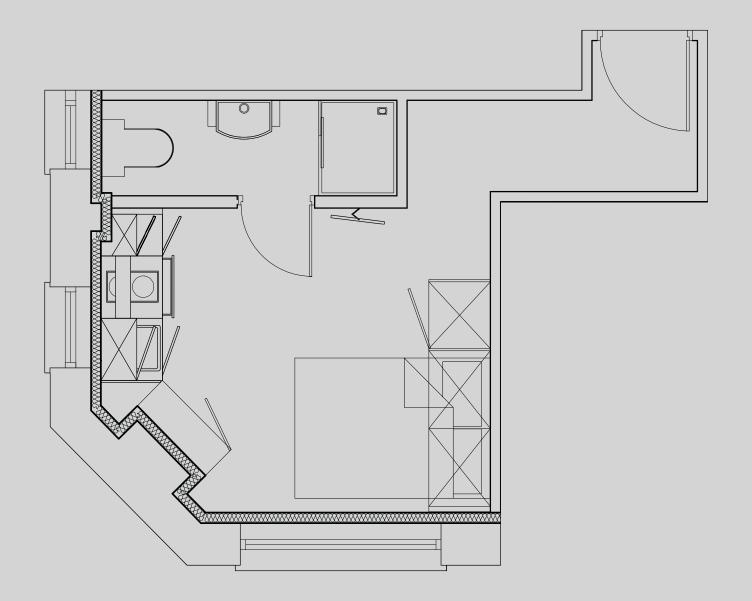

## Little Lever St.

## Apartment 202

Apartment Type: Studio compact Size (m²): 16

\*\*Disclaimer Our property images and details are for reference purposes only. The images (including computer generated images) and details of the properties (and any communal or otherwise available areas) are illustrative, are not guaranteed to be accurate and should be used for guidance purposes only. Individual properties may therefore differ. All images, photographs and dimensions are not intended to be relied upon for, nor to form part of, any contract unless specifically incorporated in writing into the contract. Although we have made every effort to display and detail the properties carefully and in a way which is not misleading to you, we cannot guarantee their accuracy.\*\*