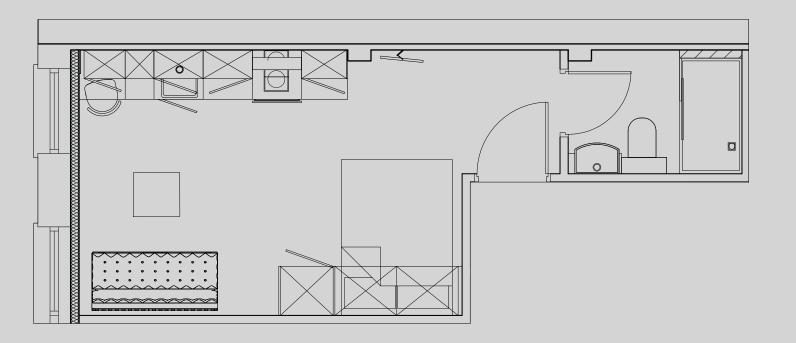

## Little Lever St.

## **Apartment 201**

Apartment Type: Studio medium Size (m²): 20

\*\*Disclaimer Our property images and details are for reference purposes only. The images (including computer generated images) and details of the properties (and any communal or otherwise available areas) are illustrative, are not guaranteed to be accurate and should be used for guidance purposes only. Individual properties may therefore differ. All images, photographs and dimensions are not intended to be relied upon for, nor to form part of, any contract unless specifically incorporated in writing into the contract. Although we have made every effort to display and detail the properties carefully and in a way which is not misleading to you, we cannot guarantee their accuracy.\*\*