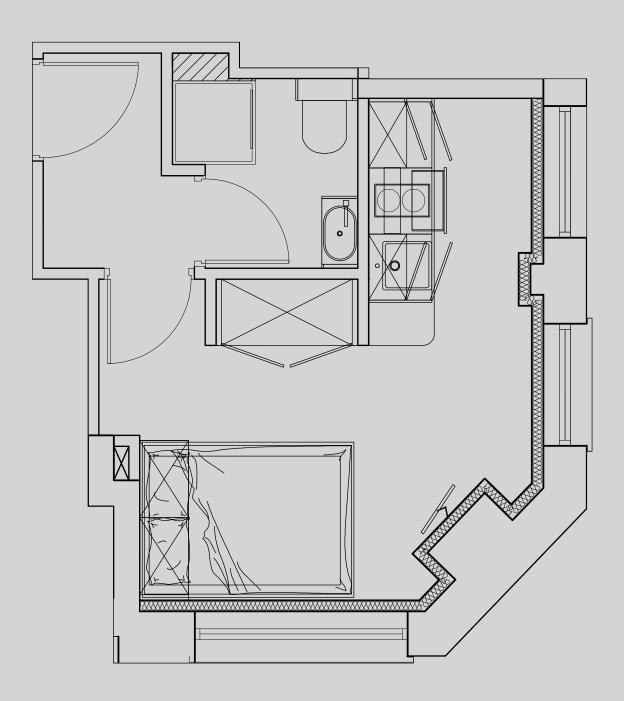

## Little Lever St.

## **Apartment 104**

Apartment Type: Studio medium Size (m²): 18

\*\*Disclaimer Our property images and details are for reference purposes only. The images (including computer generated images) and details of the properties (and any communal or otherwise available areas) are illustrative, are not guaranteed to be accurate and should be used for guidance purposes only. Individual properties may therefore differ. All images, photographs and dimensions are not intended to be relied upon for, nor to form part of, any contract unless specifically incorporated in writing into the contract. Although we have made every effort to display and detail the properties carefully and in a way which is not misleading to you, we cannot guarantee their accuracy.\*\*