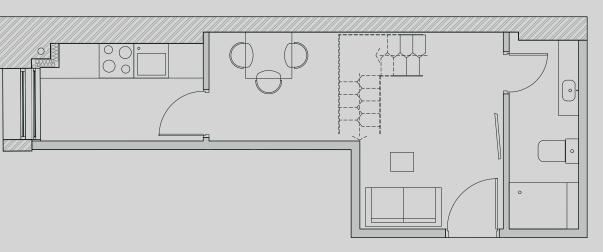

## Apartment 305

Apartment Type: 1 Bed large duplex Size (m²): 45m2

\*\*Disclaimer Our property images and details are for reference purposes only. The images (including computer generated images) and details of the properties (and any communal or otherwise available areas) are illustrative, are not guaranteed to be accurate and should be used for guidance purposes only. Individual properties may therefore differ. All images, photographs and dimensions are not intended to be relied upon for, nor to form part of, any contract unless specifically incorporated in writing into the contract. Although we have made every effort to display and detail the properties carefully and in a way which is not misleading to you, we cannot guarantee their accuracy.\*\*