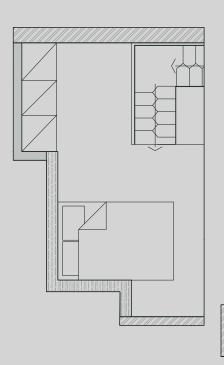

## Apartment 305

Apartment Type: 1 Bed large duplex Size (m²): 45m2

\*\*Disclaimer Our property images and details are for reference purposes only. The images (including computer generated images) and details of the properties (and any communal or otherwise available areas) are illustrative, are not guaranteed to be accurate and should be used for guidance purposes only. Individual properties may therefore differ. All images, photographs and dimensions are not intended to be relied upon for, nor to form part of, any contract unless specifically incorporated in writing into the contract. Although we have made every effort to display and detail the properties carefully and in a way which is not misleading to you, we cannot guarantee their accuracy.\*\*