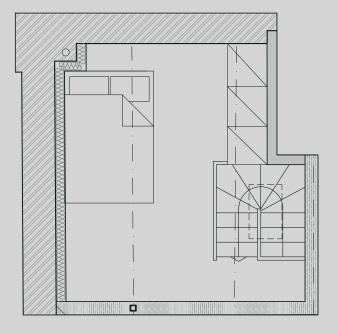

## Apartment 304

Apartment Type: 1 Bed large duplex Size (m<sup>2</sup>): 38m2

\*\*Disclaimer Our property images and details are for reference purposes only. The images (including computer generated images) and details of the properties (and any communal or otherwise available areas) are illustrative, are not guaranteed to be accurate and should be used for guidance purposes only. Individual properties may therefore differ. All images, photographs and dimensions are not intended to be relied upon for, nor to form part of, any contract unless specifically incorporated in writing into the contract. Although we have made every effort to display and detail the properties carefully and in a way which is not misleading to you, we cannot guarantee their accuracy.\*\*