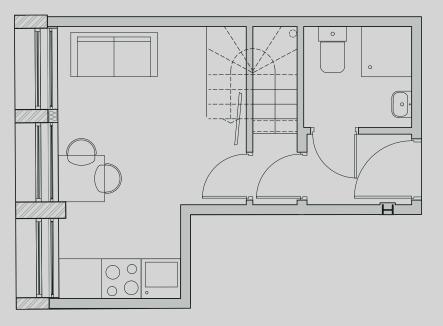

## Apartment 304

Apartment Type: 1 Bed large duplex Size (m<sup>2</sup>): 38m2

\*\*Disclaimer Our property images and details are for reference purposes only. The images (including computer generated images) and details of the properties (and any communal or otherwise available areas) are illustrative, are not guaranteed to be accurate and should be used for guidance purposes only. Individual properties may therefore differ. All images, photographs and dimensions are not intended to be relied upon for, nor to form part of, any contract unless specifically incorporated in writing into the contract. Although we have made every effort to display and detail the properties carefully and in a way which is not misleading to you, we cannot guarantee their accuracy.\*\*