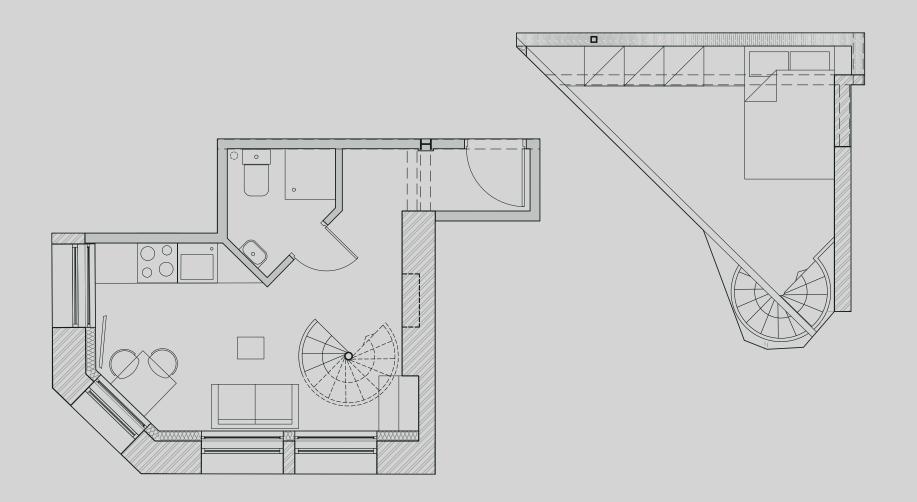

## Apartment 303

Apartment Type: 1 Bed large duplex Size (m²): 38m2

\*\*Disclaimer Our property images and details are for reference purposes only. The images (including computer generated images) and details of the properties (and any communal or otherwise available areas) are illustrative, are not guaranteed to be accurate and should be used for guidance purposes only. Individual properties may therefore differ. All images, photographs and dimensions are not intended to be relied upon for, nor to form part of, any contract unless specifically incorporated in writing into the contract. Although we have made every effort to display and detail the properties carefully and in a way which is not misleading to you, we cannot guarantee their accuracy.\*\*