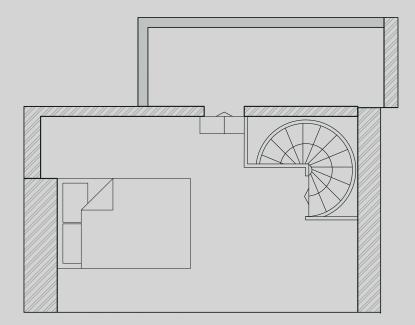

## Apartment 302

Apartment Type: 1 Bed large duplex Size (m<sup>2</sup>): 40m2

\*\*Disclaimer Our property images and details are for reference purposes only. The images (including computer generated images) and details of the properties (and any communal or otherwise available areas) are illustrative, are not guaranteed to be accurate and should be used for guidance purposes only. Individual properties may therefore differ. All images, photographs and dimensions are not intended to be relied upon for, nor to form part of, any contract unless specifically incorporated in writing into the contract. Although we have made every effort to display and detail the properties carefully and in a way which is not misleading to you, we cannot guarantee their accuracy.\*\*