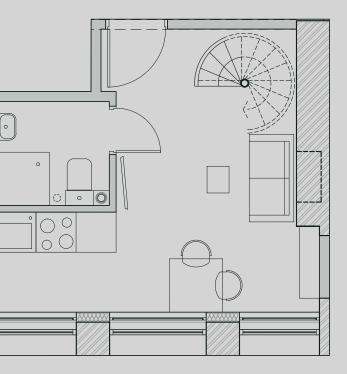

## Apartment 302

Apartment Type: 1 Bed large duplex Size (m<sup>2</sup>): 40m2

\*\*Disclaimer Our property images and details are for reference purposes only. The images (including computer generated images) and details of the properties (and any communal or otherwise available areas) are illustrative, are not guaranteed to be accurate and should be used for guidance purposes only. Individual properties may therefore differ. All images, photographs and dimensions are not intended to be relied upon for, nor to form part of, any contract unless specifically incorporated in writing into the contract. Although we have made every effort to display and detail the properties carefully and in a way which is not misleading to you, we cannot guarantee their accuracy.\*\*