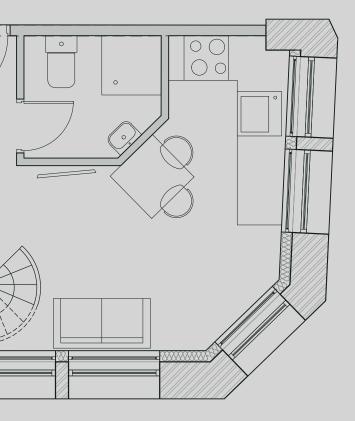

## Apartment 301

Apartment Type: 1 Bed large duplex Size (m<sup>2</sup>): 40m2

\*\*Disclaimer Our property images and details are for reference purposes only. The images (including computer generated images) and details of the properties (and any communal or otherwise available areas) are illustrative, are not guaranteed to be accurate and should be used for guidance purposes only. Individual properties may therefore differ. All images, photographs and dimensions are not intended to be relied upon for, nor to form part of, any contract unless specifically incorporated in writing into the contract. Although we have made every effort to display and detail the properties carefully and in a way which is not misleading to you, we cannot guarantee their accuracy.\*\*