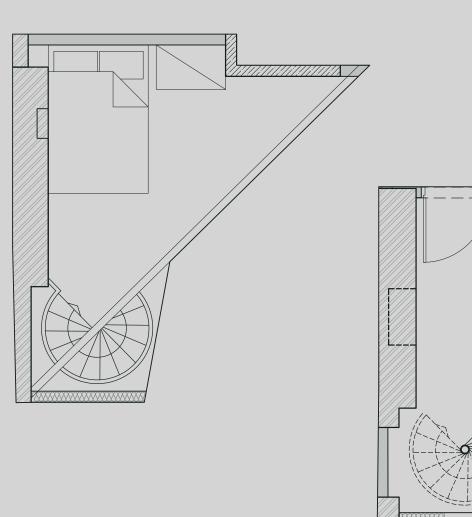

## Apartment 301

Apartment Type: 1 Bed large duplex Size (m<sup>2</sup>): 40m2

\*\*Disclaimer Our property images and details are for reference purposes only. The images (including computer generated images) and details of the properties (and any communal or otherwise available areas) are illustrative, are not guaranteed to be accurate and should be used for guidance purposes only. Individual properties may therefore differ. All images, photographs and dimensions are not intended to be relied upon for, nor to form part of, any contract unless specifically incorporated in writing into the contract. Although we have made every effort to display and detail the properties carefully and in a way which is not misleading to you, we cannot guarantee their accuracy.\*\*