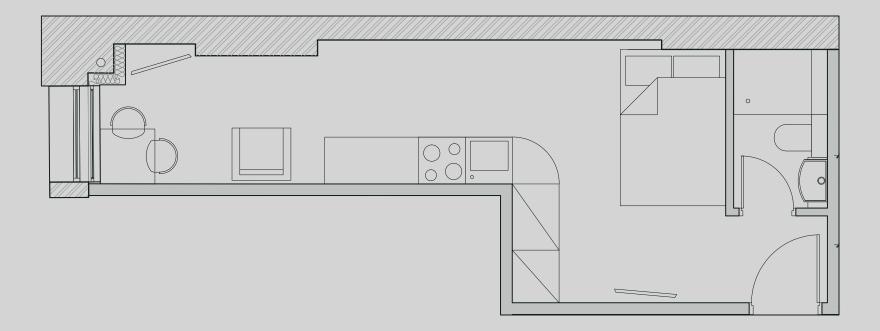

## Apartment 205

Apartment Type: Studio medium Size (m²): 22m2

\*\*Disclaimer Our property images and details are for reference purposes only. The images (including computer generated images) and details of the properties (and any communal or otherwise available areas) are illustrative, are not guaranteed to be accurate and should be used for guidance purposes only. Individual properties may therefore differ. All images, photographs and dimensions are not intended to be relied upon for, nor to form part of, any contract unless specifically incorporated in writing into the contract. Although we have made every effort to display and detail the properties carefully and in a way which is not misleading to you, we cannot guarantee their accuracy.\*\*