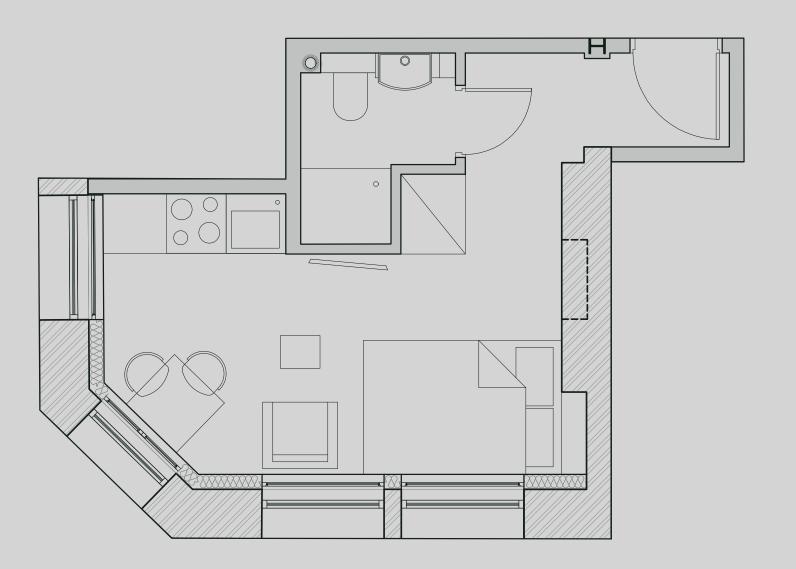

## King Street

## Apartment 203

Apartment Type: Studio medium Size (m²): 18m2

\*\*Disclaimer Our property images and details are for reference purposes only. The images (including computer generated images) and details of the properties (and any communal or otherwise available areas) are illustrative, are not guaranteed to be accurate and should be used for guidance purposes only. Individual properties may therefore differ. All images, photographs and dimensions are not intended to be relied upon for, nor to form part of, any contract unless specifically incorporated in writing into the contract. Although we have made every effort to display and detail the properties carefully and in a way which is not misleading to you, we cannot guarantee their accuracy.\*\*