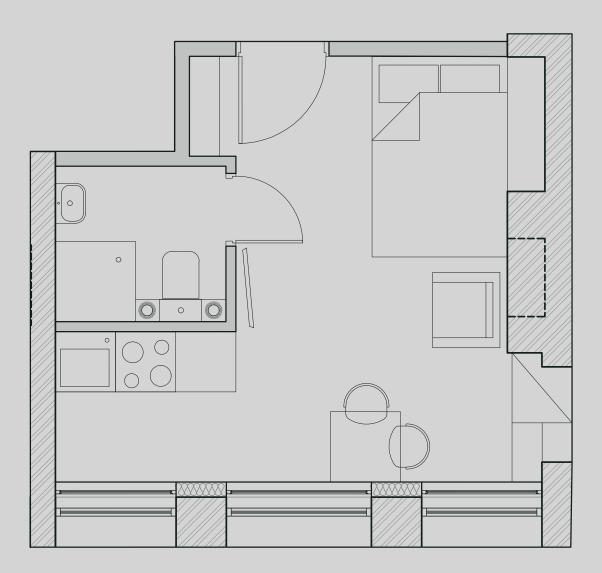

## King Street

## Apartment 202

Apartment Type: Studio medium Size (m²): 19m2

\*\*Disclaimer Our property images and details are for reference purposes only. The images (including computer generated images) and details of the properties (and any communal or otherwise available areas) are illustrative, are not guaranteed to be accurate and should be used for guidance purposes only. Individual properties may therefore differ. All images, photographs and dimensions are not intended to be relied upon for, nor to form part of, any contract unless specifically incorporated in writing into the contract. Although we have made every effort to display and detail the properties carefully and in a way which is not misleading to you, we cannot guarantee their accuracy.\*\*