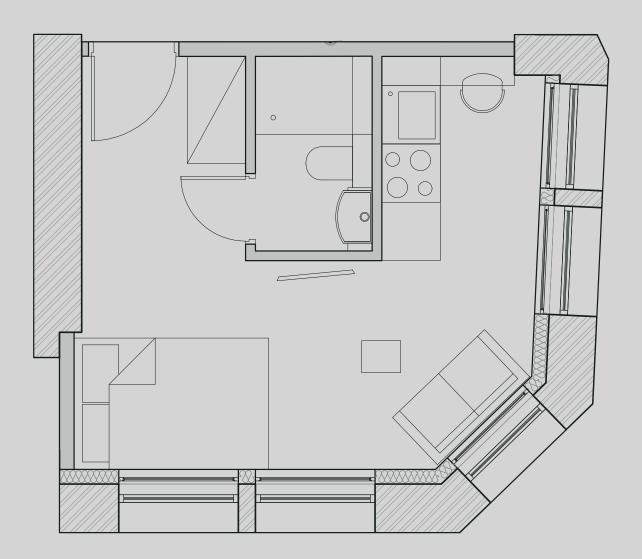

## **Apartment 201**

Apartment Type: Studio medium Size (m²): 19m2

\*\*Disclaimer Our property images and details are for reference purposes only. The images (including computer generated images) and details of the properties (and any communal or otherwise available areas) are illustrative, are not guaranteed to be accurate and should be used for guidance purposes only. Individual properties may therefore differ. All images, photographs and dimensions are not intended to be relied upon for, nor to form part of, any contract unless specifically incorporated in writing into the contract. Although we have made every effort to display and detail the properties carefully and in a way which is not misleading to you, we cannot guarantee their accuracy.\*\*