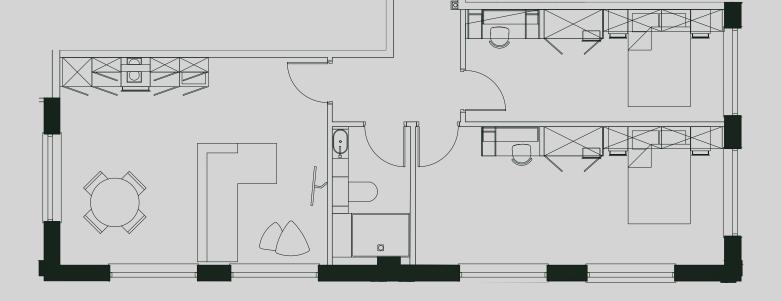

## Great Western St.

## Apartment G05

Apartment Type: 2 bed Size (m<sup>2</sup>): 74

\*\*Disclaimer Our property images and details are for reference purposes only. The images (including computer generated images) and details of the properties (and any communal or otherwise available areas) are illustrative, are not guaranteed to be accurate and should be used for guidance purposes only. Individual properties may therefore differ. All images, photographs and dimensions are not intended to be relied upon for, nor to form part of, any contract unless specifically incorporated in writing into the contract. Although we have made every effort to display and detail the properties carefully and in a way which is not misleading to you, we cannot guarantee their accuracy.\*\*