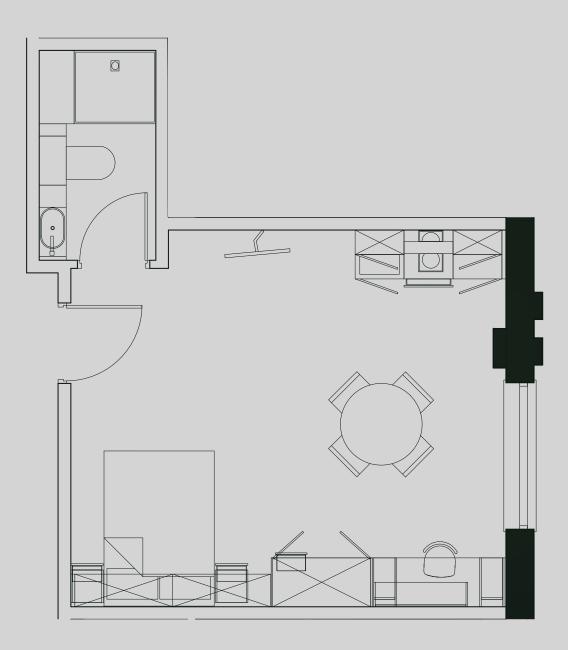

## Great Western St.

## Apartment G03

Apartment Type: Studio Size (m<sup>2</sup>): 28

\*\*Disclaimer Our property images and details are for reference purposes only. The images (including computer generated images) and details of the properties (and any communal or otherwise available areas) are illustrative, are not guaranteed to be accurate and should be used for guidance purposes only. Individual properties may therefore differ. All images, photographs and dimensions are not intended to be relied upon for, nor to form part of, any contract unless specifically incorporated in writing into the contract. Although we have made every effort to display and detail the properties carefully and in a way which is not misleading to you, we cannot guarantee their accuracy.\*\*