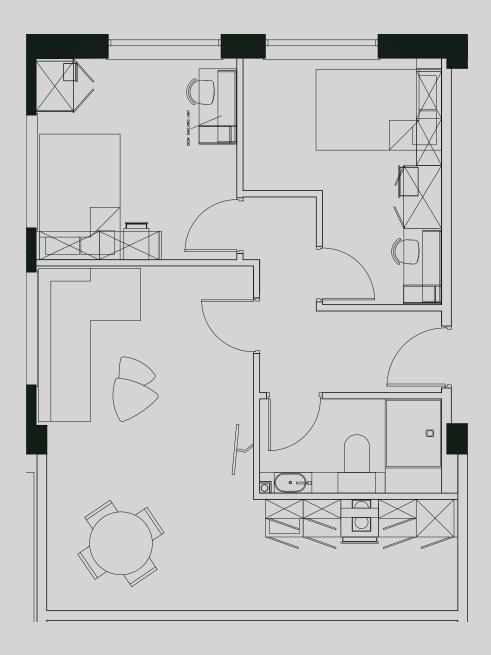

## Great Western St.

## Apartment G02

Apartment Type: 2 bed Size (m²): 57

\*\*Disclaimer Our property images and details are for reference purposes only. The images (including computer generated images) and details of the properties (and any communal or otherwise available areas) are illustrative, are not guaranteed to be accurate and should be used for guidance purposes only. Individual properties may therefore differ. All images, photographs and dimensions are not intended to be relied upon for, nor to form part of, any contract unless specifically incorporated in writing into the contract. Although we have made every effort to display and detail the properties carefully and in a way which is not misleading to you, we cannot guarantee their accuracy.\*\*