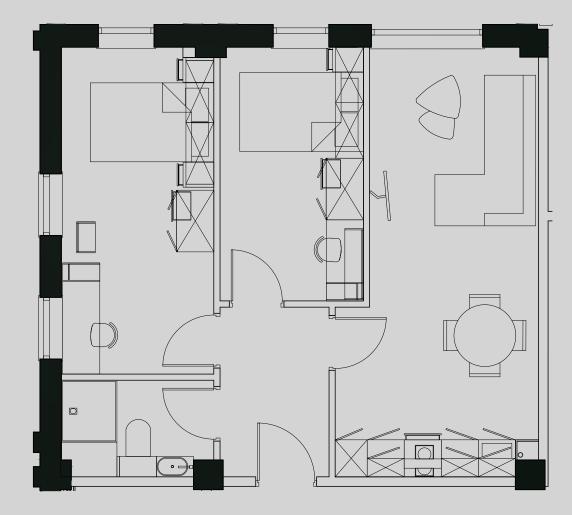

## Great Western St.

## **Apartment G01**

Apartment Type: 2 bed Size (m²): 54

\*\*Disclaimer Our property images and details are for reference purposes only. The images (including computer generated images) and details of the properties (and any communal or otherwise available areas) are illustrative, are not guaranteed to be accurate and should be used for guidance purposes only. Individual properties may therefore differ. All images, photographs and dimensions are not intended to be relied upon for, nor to form part of, any contract unless specifically incorporated in writing into the contract. Although we have made every effort to display and detail the properties carefully and in a way which is not misleading to you, we cannot guarantee their accuracy.\*\*