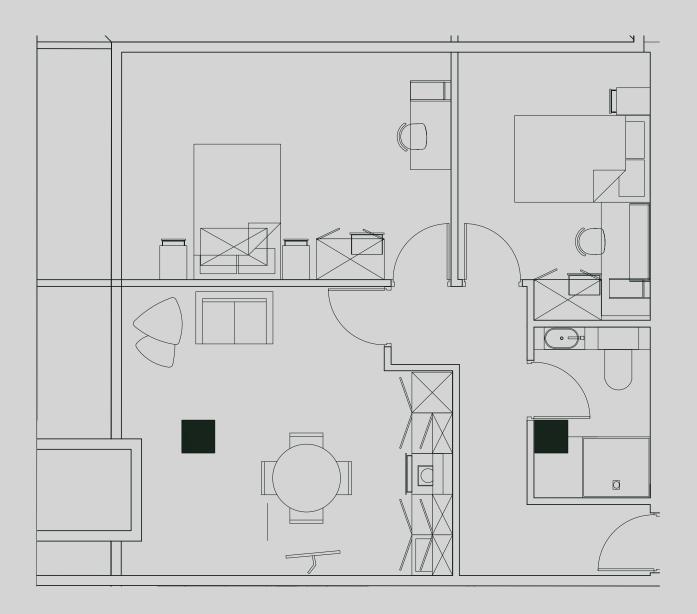

## Great Western St.

## Apartment 205

Apartment Type: 2 bed Size (m²): 42

\*\*Disclaimer Our property images and details are for reference purposes only. The images (including computer generated images) and details of the properties (and any communal or otherwise available areas) are illustrative, are not guaranteed to be accurate and should be used for guidance purposes only. Individual properties may therefore differ. All images, photographs and dimensions are not intended to be relied upon for, nor to form part of, any contract unless specifically incorporated in writing into the contract. Although we have made every effort to display and detail the properties carefully and in a way which is not misleading to you, we cannot guarantee their accuracy.\*\*