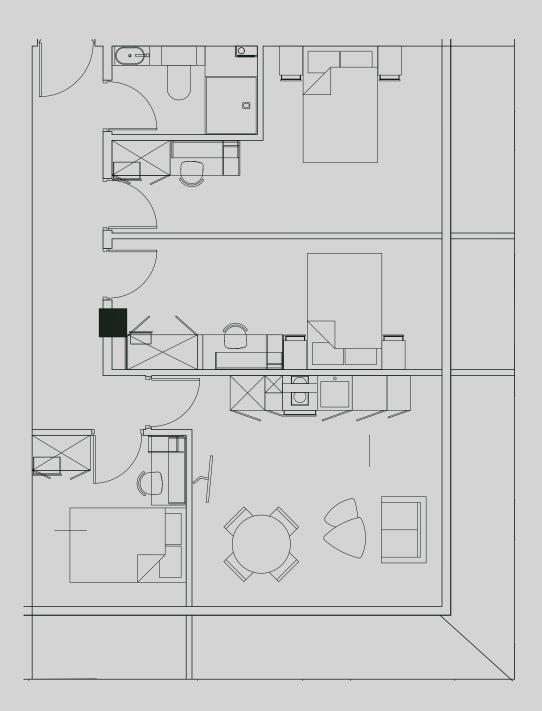

## Great Western St.

Apartment 203

Apartment Type: 3 bed Size (m²): 48

\*\*Disclaimer Our property images and details are for reference purposes only. The images (including computer generated images) and details of the properties (and any communal or otherwise available areas) are illustrative, are not guaranteed to be accurate and should be used for guidance purposes only. Individual properties may therefore differ. All images, photographs and dimensions are not intended to be relied upon for, nor to form part of, any contract unless specifically incorporated in writing into the contract. Although we have made every effort to display and detail the properties carefully and in a way which is not misleading to you, we cannot guarantee their accuracy.\*\*