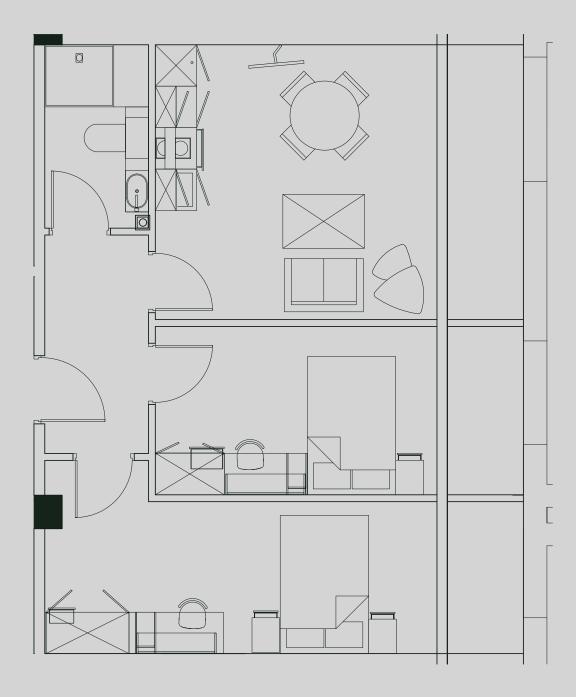

## Great Western St.

Apartment 202

Apartment Type: 2 bed Size (m²): 38

\*\*Disclaimer Our property images and details are for reference purposes only. The images (including computer generated images) and details of the properties (and any communal or otherwise available areas) are illustrative, are not guaranteed to be accurate and should be used for guidance purposes only. Individual properties may therefore differ. All images, photographs and dimensions are not intended to be relied upon for, nor to form part of, any contract unless specifically incorporated in writing into the contract. Although we have made every effort to display and detail the properties carefully and in a way which is not misleading to you, we cannot guarantee their accuracy.\*\*