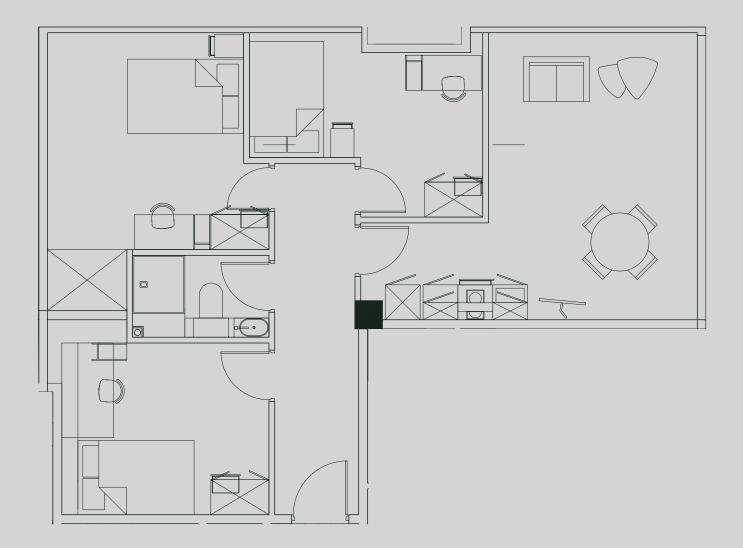

## Great Western St.

## Apartment 201

Apartment Type: 3 bed Size (m<sup>2</sup>): 45

\*\*Disclaimer Our property images and details are for reference purposes only. The images (including computer generated images) and details of the properties (and any communal or otherwise available areas) are illustrative, are not guaranteed to be accurate and should be used for guidance purposes only. Individual properties may therefore differ. All images, photographs and dimensions are not intended to be relied upon for, nor to form part of, any contract unless specifically incorporated in writing into the contract. Although we have made every effort to display and detail the properties carefully and in a way which is not misleading to you, we cannot guarantee their accuracy.\*\*