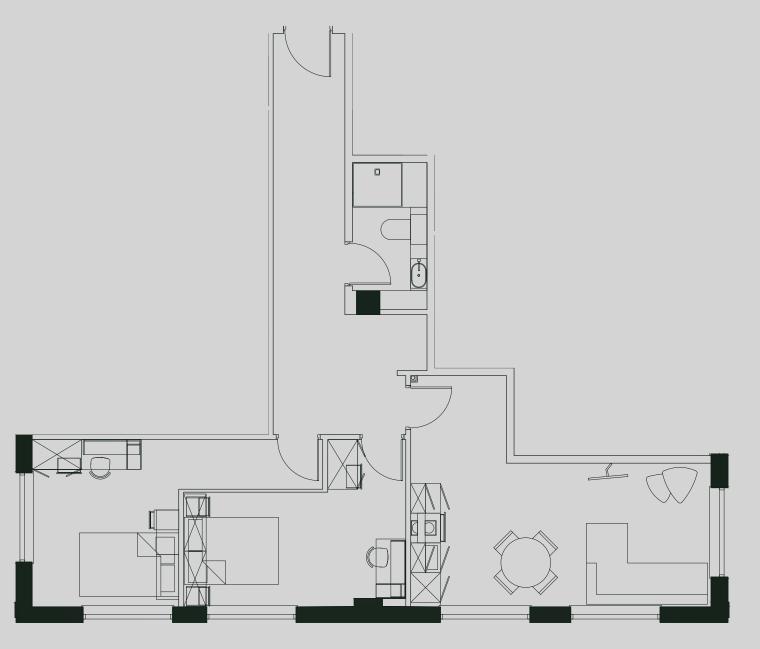

## Great Western St.

## **Apartment 106**

Apartment Type: 2 bed Size (m²): 67

\*\*Disclaimer Our property images and details are for reference purposes only. The images (including computer generated images) and details of the properties (and any communal or otherwise available areas) are illustrative, are not guaranteed to be accurate and should be used for guidance purposes only. Individual properties may therefore differ. All images, photographs and dimensions are not intended to be relied upon for, nor to form part of, any contract unless specifically incorporated in writing into the contract. Although we have made every effort to display and detail the properties carefully and in a way which is not misleading to you, we cannot guarantee their accuracy.\*\*