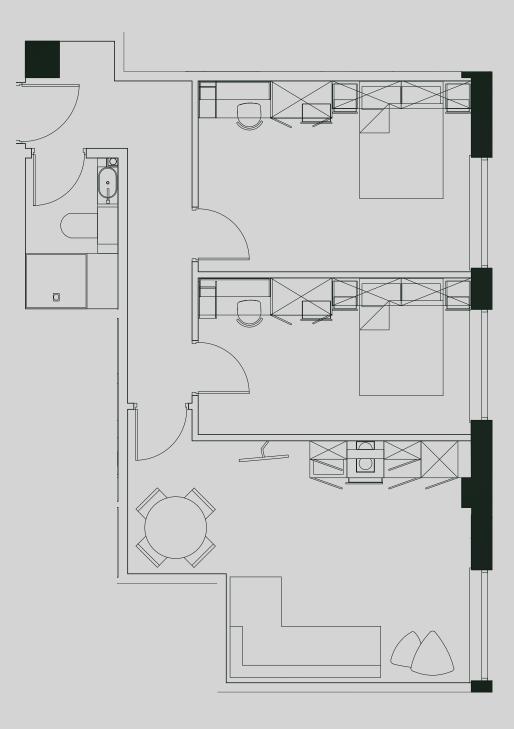

## Great Western St.

## **Apartment 105**

Apartment Type: 2 bed Size (m²): 58

\*\*Disclaimer Our property images and details are for reference purposes only. The images (including computer generated images) and details of the properties (and any communal or otherwise available areas) are illustrative, are not guaranteed to be accurate and should be used for guidance purposes only. Individual properties may therefore differ. All images, photographs and dimensions are not intended to be relied upon for, nor to form part of, any contract unless specifically incorporated in writing into the contract. Although we have made every effort to display and detail the properties carefully and in a way which is not misleading to you, we cannot guarantee their accuracy.\*\*