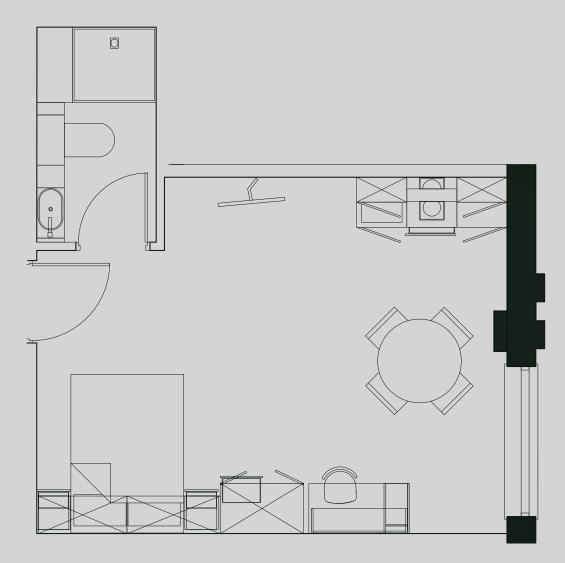

## Apartment 103

Apartment Type: Studio Size (m²): 26

\*\*Disclaimer Our property images and details are for reference purposes only. The images (including computer generated images) and details of the properties (and any communal or otherwise available areas) are illustrative, are not guaranteed to be accurate and should be used for guidance purposes only. Individual properties may therefore differ. All images, photographs and dimensions are not intended to be relied upon for, nor to form part of, any contract unless specifically incorporated in writing into the contract. Although we have made every effort to display and detail the properties carefully and in a way which is not misleading to you, we cannot guarantee their accuracy.\*\*