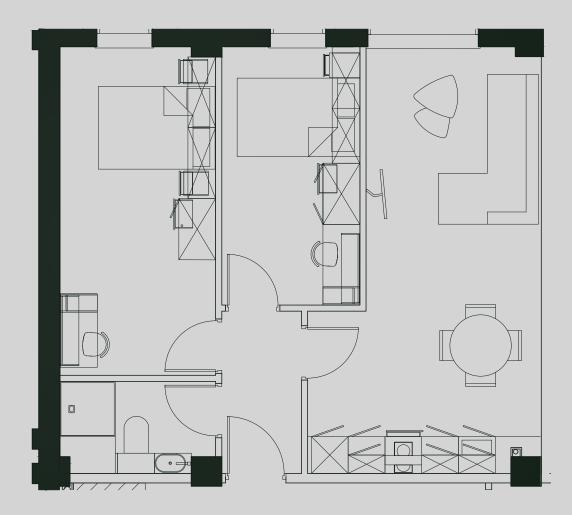

## Great Western St.

## **Apartment 101**

Apartment Type: 2 bed Size (m²): 54

\*\*Disclaimer Our property images and details are for reference purposes only. The images (including computer generated images) and details of the properties (and any communal or otherwise available areas) are illustrative, are not guaranteed to be accurate and should be used for guidance purposes only. Individual properties may therefore differ. All images, photographs and dimensions are not intended to be relied upon for, nor to form part of, any contract unless specifically incorporated in writing into the contract. Although we have made every effort to display and detail the properties carefully and in a way which is not misleading to you, we cannot guarantee their accuracy.\*\*