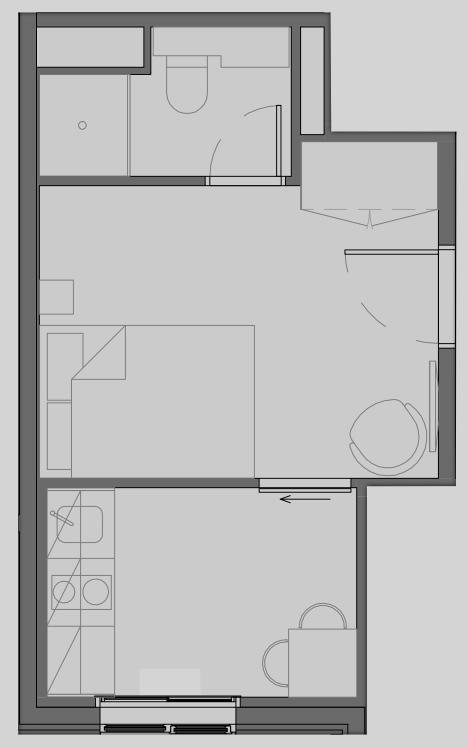

## Great Ancoats Street

**Apartment G11** 

Apartment Type: 1 BED Size (m²): 18

\*\*Disclaimer Our property images and details are for reference purposes only. The images (including computer generated images) and details of the properties (and any communal or otherwise available areas) are illustrative, are not guaranteed to be accurate and should be used for guidance purposes only. Individual properties may therefore differ. All images, photographs and dimensions are not intended to be relied upon for, nor to form part of, any contract unless specifically incorporated in writing into the contract. Although we have made every effort to display and detail the properties carefully and in a way which is not misleading to you, we cannot guarantee their accuracy.\*\*