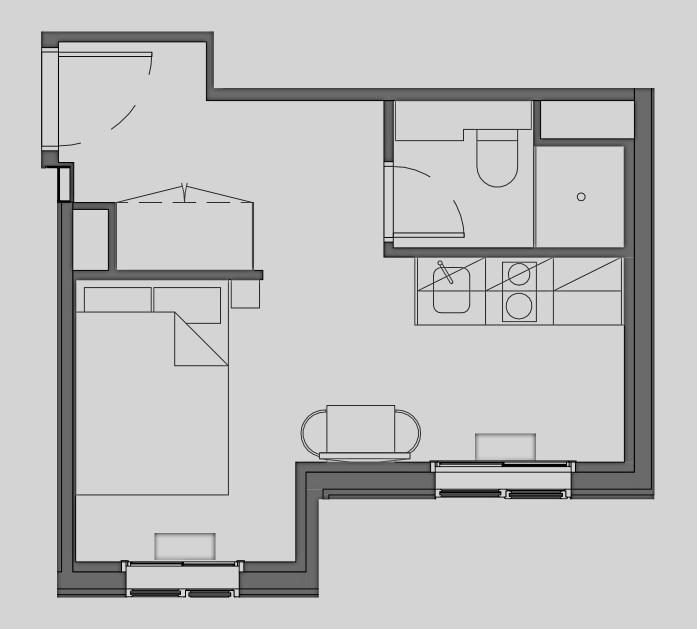

## Great Ancoats Street

**Apartment G10** 

Apartment Type: STUDIO Size (m²): 19

\*\*Disclaimer Our property images and details are for reference purposes only. The images (including computer generated images) and details of the properties (and any communal or otherwise available areas) are illustrative, are not guaranteed to be accurate and should be used for guidance purposes only. Individual properties may therefore differ. All images, photographs and dimensions are not intended to be relied upon for, nor to form part of, any contract unless specifically incorporated in writing into the contract. Although we have made every effort to display and detail the properties carefully and in a way which is not misleading to you, we cannot guarantee their accuracy.\*\*