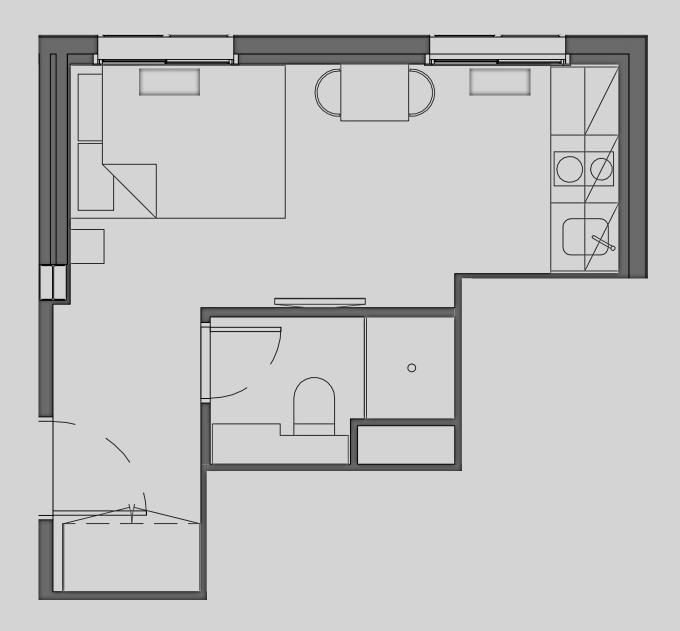

## Apartment G08

Apartment Type: STUDIO Size (m²): 17

\*\*Disclaimer Our property images and details are for reference purposes only. The images (including computer generated images) and details of the properties (and any communal or otherwise available areas) are illustrative, are not guaranteed to be accurate and should be used for guidance purposes only. Individual properties may therefore differ. All images, photographs and dimensions are not intended to be relied upon for, nor to form part of, any contract unless specifically incorporated in writing into the contract. Although we have made every effort to display and detail the properties carefully and in a way which is not misleading to you, we cannot guarantee their accuracy.\*\*