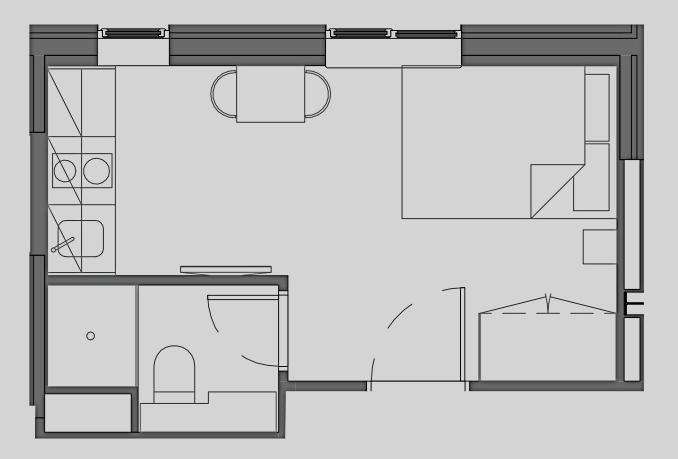

## Great Ancoats Street

**Apartment G06** 

Apartment Type: STUDIO Size (m²): 15

\*\*Disclaimer Our property images and details are for reference purposes only. The images (including computer generated images) and details of the properties (and any communal or otherwise available areas) are illustrative, are not guaranteed to be accurate and should be used for guidance purposes only. Individual properties may therefore differ. All images, photographs and dimensions are not intended to be relied upon for, nor to form part of, any contract unless specifically incorporated in writing into the contract. Although we have made every effort to display and detail the properties carefully and in a way which is not misleading to you, we cannot guarantee their accuracy.\*\*