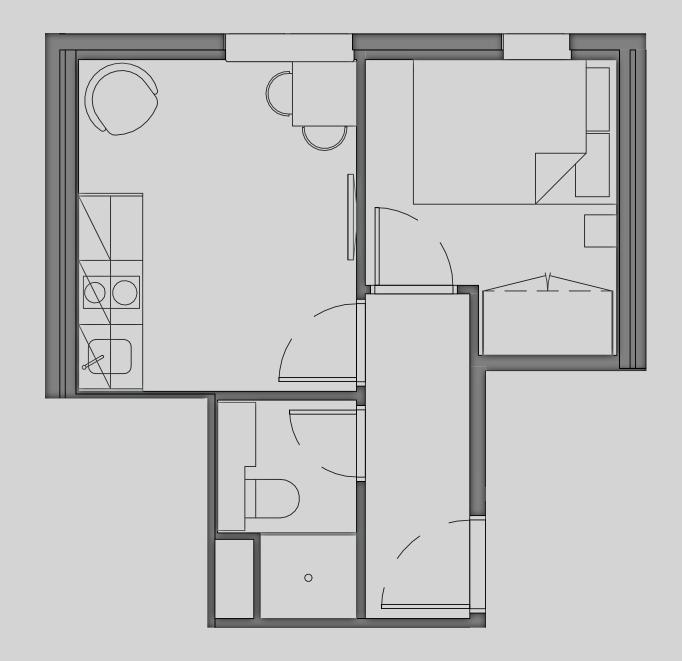

## Great Ancoats Street

**Apartment G01** 

Apartment Type: 1 BED Size (m²): 18

\*\*Disclaimer Our property images and details are for reference purposes only. The images (including computer generated images) and details of the properties (and any communal or otherwise available areas) are illustrative, are not guaranteed to be accurate and should be used for guidance purposes only. Individual properties may therefore differ. All images, photographs and dimensions are not intended to be relied upon for, nor to form part of, any contract unless specifically incorporated in writing into the contract. Although we have made every effort to display and detail the properties carefully and in a way which is not misleading to you, we cannot guarantee their accuracy.\*\*