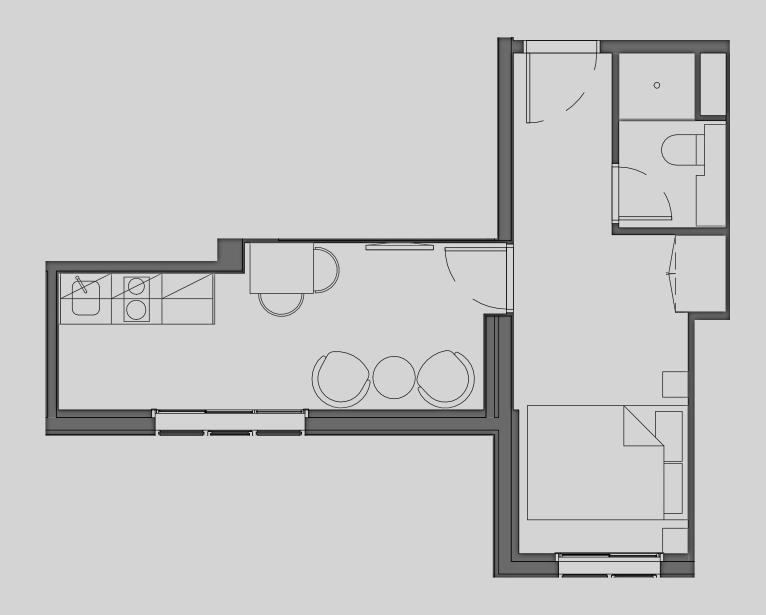

## Great Ancoats Street

**Apartment 218** 

Apartment Type: 1 BED Size (m²): 24

\*\*Disclaimer Our property images and details are for reference purposes only. The images (including computer generated images) and details of the properties (and any communal or otherwise available areas) are illustrative, are not guaranteed to be accurate and should be used for guidance purposes only. Individual properties may therefore differ. All images, photographs and dimensions are not intended to be relied upon for, nor to form part of, any contract unless specifically incorporated in writing into the contract. Although we have made every effort to display and detail the properties carefully and in a way which is not misleading to you, we cannot guarantee their accuracy.\*\*