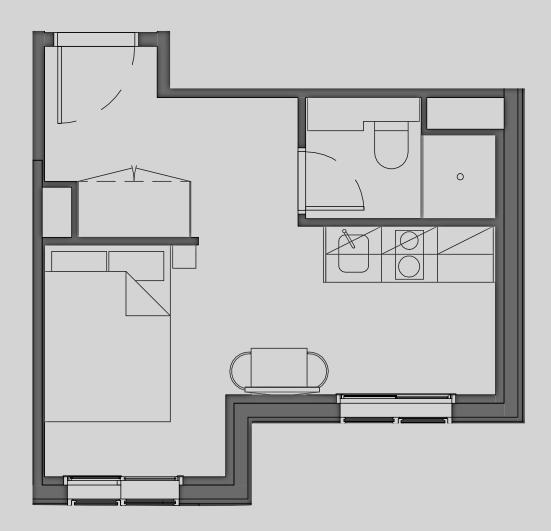

## Great Ancoats Street

## Apartment 216

Apartment Type: STUDIO Size (m²): 20

\*\*Disclaimer Our property images and details are for reference purposes only. The images (including computer generated images) and details of the properties (and any communal or otherwise available areas) are illustrative, are not guaranteed to be accurate and should be used for guidance purposes only. Individual properties may therefore differ. All images, photographs and dimensions are not intended to be relied upon for, nor to form part of, any contract unless specifically incorporated in writing into the contract. Although we have made every effort to display and detail the properties carefully and in a way which is not misleading to you, we cannot guarantee their accuracy.\*\*