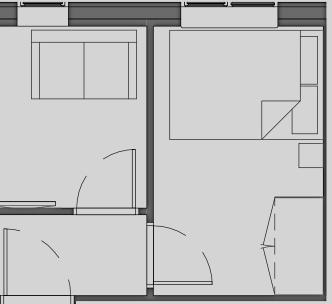

## Apartment 213

Apartment Type: 1 BED Size (m<sup>2</sup>): 17 \*\*Disclaimer Our property images and details are for reference purposes only. The images (including computer generated images) and details of the properties (and any communal or otherwise available areas) are illustrative, are not guaranteed to be accurate and should be used for guidance purposes only. Individual properties may therefore differ. All images, photographs and dimensions are not intended to be relied upon for, nor to form part of, any contract unless specifically incorporated in writing into the contract. Although we have made every effort to display and detail the properties carefully and in a way which is not misleading to you, we cannot guarantee their accuracy.\*\*