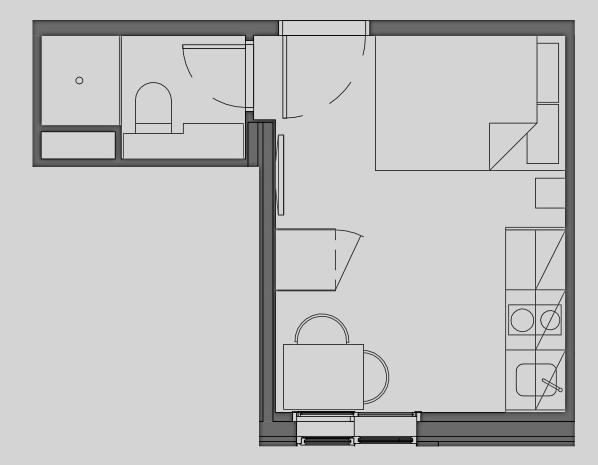

## Great Ancoats Street

Apartment 210

Apartment Type: STUDIO Size (m²): 14

\*\*Disclaimer Our property images and details are for reference purposes only. The images (including computer generated images) and details of the properties (and any communal or otherwise available areas) are illustrative, are not guaranteed to be accurate and should be used for guidance purposes only. Individual properties may therefore differ. All images, photographs and dimensions are not intended to be relied upon for, nor to form part of, any contract unless specifically incorporated in writing into the contract. Although we have made every effort to display and detail the properties carefully and in a way which is not misleading to you, we cannot guarantee their accuracy.\*\*