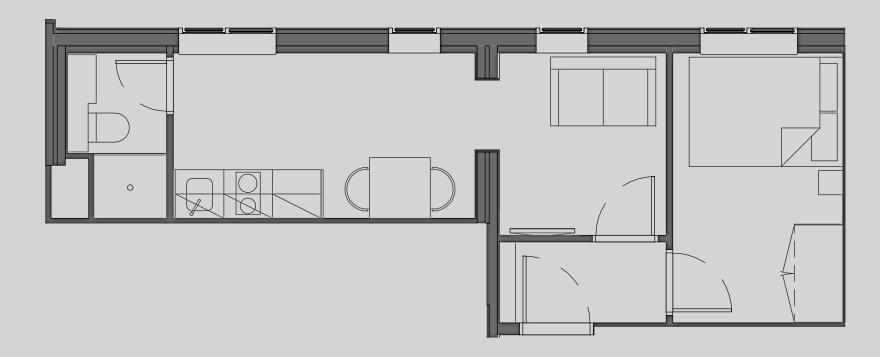

## Great Ancoats Street

Apartment 206

Apartment Type: 1 BED Size (m²): 24

\*\*Disclaimer Our property images and details are for reference purposes only. The images (including computer generated images) and details of the properties (and any communal or otherwise available areas) are illustrative, are not guaranteed to be accurate and should be used for guidance purposes only. Individual properties may therefore differ. All images, photographs and dimensions are not intended to be relied upon for, nor to form part of, any contract unless specifically incorporated in writing into the contract. Although we have made every effort to display and detail the properties carefully and in a way which is not misleading to you, we cannot guarantee their accuracy.\*\*