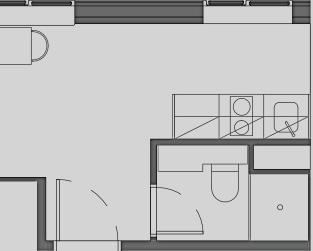

## Apartment 110

Apartment Type: 1 BED Size (m<sup>2</sup>): 22

\*\*Disclaimer Our property images and details are for reference purposes only. The images (including computer generated images) and details of the properties (and any communal or otherwise available areas) are illustrative, are not guaranteed to be accurate and should be used for guidance purposes only. Individual properties may therefore differ. All images, photographs and dimensions are not intended to be relied upon for, nor to form part of, any contract unless specifically incorporated in writing into the contract. Although we have made every effort to display and detail the properties carefully and in a way which is not misleading to you, we cannot guarantee their accuracy.\*\*