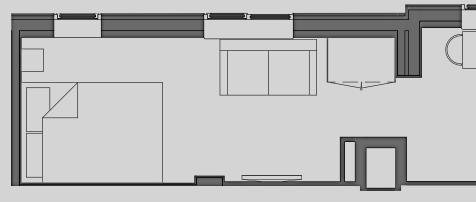

## Apartment 110

Apartment Type: 1 BED Size (m<sup>2</sup>): 22

\*\*Disclaimer Our property images and details are for reference purposes only. The images (including computer generated images) and details of the properties (and any communal or otherwise available areas) are illustrative, are not guaranteed to be accurate and should be used for guidance purposes only. Individual properties may therefore differ. All images, photographs and dimensions are not intended to be relied upon for, nor to form part of, any contract unless specifically incorporated in writing into the contract. Although we have made every effort to display and detail the properties carefully and in a way which is not misleading to you, we cannot guarantee their accuracy.\*\*