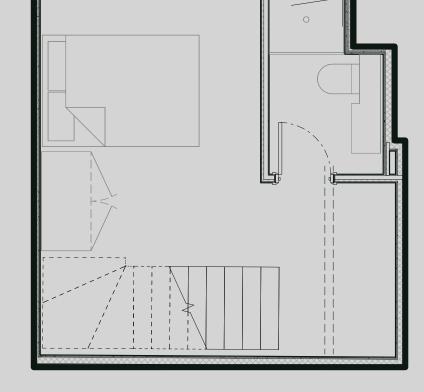

## Apartment G06

Apartment Type: Extra Large 1 Bed Duplex Size (m²): 47

Ground

Lower ground

<sup>\*\*</sup>Disclaimer Our property images and details are for reference purposes only. The images (including computer generated images) and details of the properties (and any communal or otherwise available areas) are illustrative, are not guaranteed to be accurate and should be used for guidance purposes only. Individual properties may therefore differ. All images, photographs and dimensions are not intended to be relied upon for, nor to form part of, any contract unless specifically incorporated in writing into the contract. Although we have made every effort to display and detail the properties carefully and in a way which is not misleading to you, we cannot guarantee their accuracy.\*\*