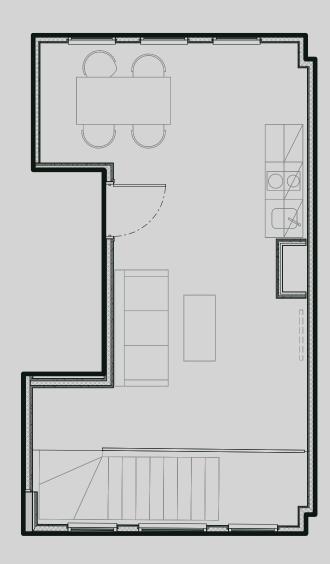

## Apartment G06

Apartment Type: Extra Large 1 Bed Duplex Size (m²): 47

Ground

Lower ground

<sup>\*\*</sup>Disclaimer Our property images and details are for reference purposes only. The images (including computer generated images) and details of the properties (and any communal or otherwise available areas) are illustrative, are not guaranteed to be accurate and should be used for guidance purposes only. Individual properties may therefore differ. All images, photographs and dimensions are not intended to be relied upon for, nor to form part of, any contract unless specifically incorporated in writing into the contract. Although we have made every effort to display and detail the properties carefully and in a way which is not misleading to you, we cannot guarantee their accuracy.\*\*