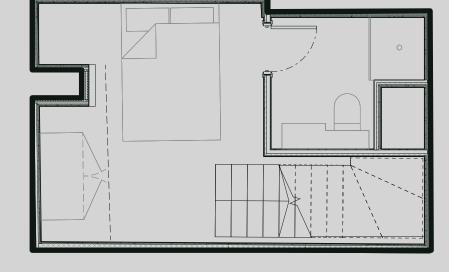

## Duke Street

Apartment Type: Large 1 Bed Duplex Size (m²): 34

Ground Lower ground

<sup>\*\*</sup>Disclaimer Our property images and details are for reference purposes only. The images (including computer generated images) and details of the properties (and any communal or otherwise available areas) are illustrative, are not guaranteed to be accurate and should be used for guidance purposes only. Individual properties may therefore differ. All images, photographs and dimensions are not intended to be relied upon for, nor to form part of, any contract unless specifically incorporated in writing into the contract. Although we have made every effort to display and detail the properties carefully and in a way which is not misleading to you, we cannot guarantee their accuracy.\*\*