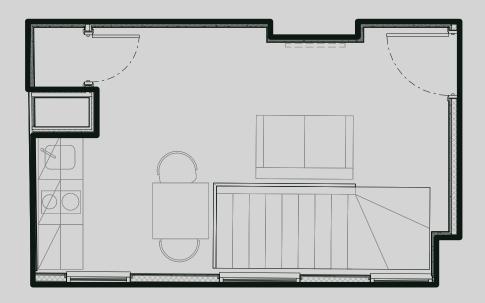

## Duke Street

Apartment Type: Large 1 Bed Duplex Size (m²): 34

Ground Lower ground

<sup>\*\*</sup>Disclaimer Our property images and details are for reference purposes only. The images (including computer generated images) and details of the properties (and any communal or otherwise available areas) are illustrative, are not guaranteed to be accurate and should be used for guidance purposes only. Individual properties may therefore differ. All images, photographs and dimensions are not intended to be relied upon for, nor to form part of, any contract unless specifically incorporated in writing into the contract. Although we have made every effort to display and detail the properties carefully and in a way which is not misleading to you, we cannot guarantee their accuracy.\*\*