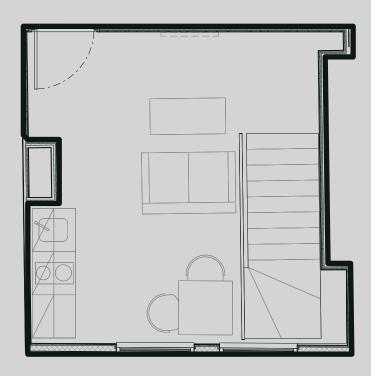

## Apartment G04

Apartment Type: Large 1 Bed Duplex Size (m²): 33

Ground Lower ground

<sup>\*\*</sup>Disclaimer Our property images and details are for reference purposes only. The images (including computer generated images) and details of the properties (and any communal or otherwise available areas) are illustrative, are not guaranteed to be accurate and should be used for guidance purposes only. Individual properties may therefore differ. All images, photographs and dimensions are not intended to be relied upon for, nor to form part of, any contract unless specifically incorporated in writing into the contract. Although we have made every effort to display and detail the properties carefully and in a way which is not misleading to you, we cannot guarantee their accuracy.\*\*