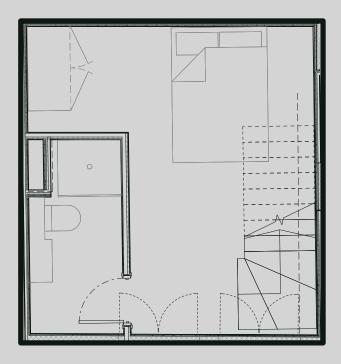

## Apartment G04

Apartment Type: Large 1 Bed Duplex Size (m²): 33

Ground Lower ground

<sup>\*\*</sup>Disclaimer Our property images and details are for reference purposes only. The images (including computer generated images) and details of the properties (and any communal or otherwise available areas) are illustrative, are not guaranteed to be accurate and should be used for guidance purposes only. Individual properties may therefore differ. All images, photographs and dimensions are not intended to be relied upon for, nor to form part of, any contract unless specifically incorporated in writing into the contract. Although we have made every effort to display and detail the properties carefully and in a way which is not misleading to you, we cannot guarantee their accuracy.\*\*