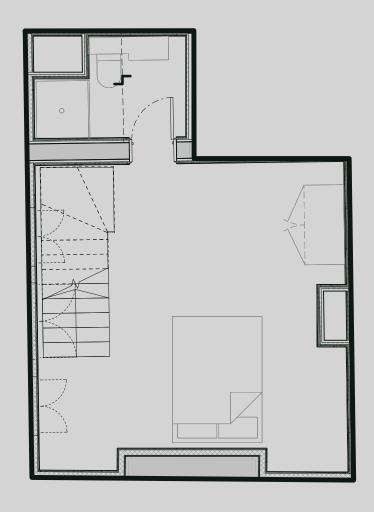

## Duke Street

Apartment Type: Extra Large 1 Bed Duplex Size (m²): 45

Ground

Lower ground

<sup>\*\*</sup>Disclaimer Our property images and details are for reference purposes only. The images (including computer generated images) and details of the properties (and any communal or otherwise available areas) are illustrative, are not guaranteed to be accurate and should be used for guidance purposes only. Individual properties may therefore differ. All images, photographs and dimensions are not intended to be relied upon for, nor to form part of, any contract unless specifically incorporated in writing into the contract. Although we have made every effort to display and detail the properties carefully and in a way which is not misleading to you, we cannot guarantee their accuracy.\*\*