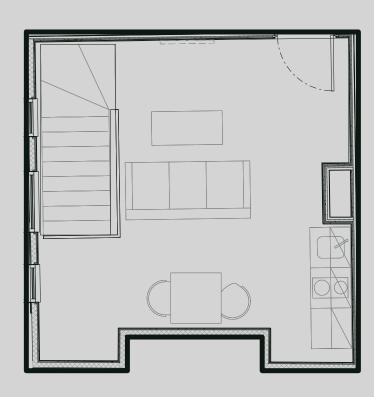

## Duke Street

Apartment Type: Extra Large 1 Bed Duplex Size (m²): 45

Ground

Lower ground

<sup>\*\*</sup>Disclaimer Our property images and details are for reference purposes only. The images (including computer generated images) and details of the properties (and any communal or otherwise available areas) are illustrative, are not guaranteed to be accurate and should be used for guidance purposes only. Individual properties may therefore differ. All images, photographs and dimensions are not intended to be relied upon for, nor to form part of, any contract unless specifically incorporated in writing into the contract. Although we have made every effort to display and detail the properties carefully and in a way which is not misleading to you, we cannot guarantee their accuracy.\*\*