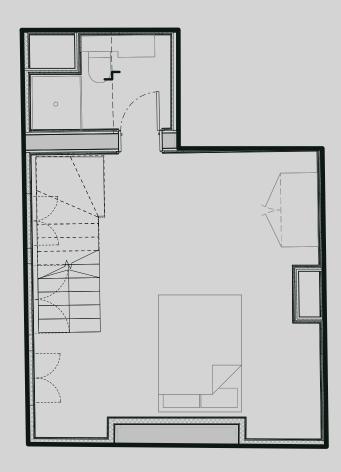

## Duke Street

Apartment G02

Apartment Type: Extra Large 1 Bed Duplex Size (m²): 47

Ground Lower ground

<sup>\*\*</sup>Disclaimer Our property images and details are for reference purposes only. The images (including computer generated images) and details of the properties (and any communal or otherwise available areas) are illustrative, are not guaranteed to be accurate and should be used for guidance purposes only. Individual properties may therefore differ. All images, photographs and dimensions are not intended to be relied upon for, nor to form part of, any contract unless specifically incorporated in writing into the contract. Although we have made every effort to display and detail the properties carefully and in a way which is not misleading to you, we cannot guarantee their accuracy.\*\*