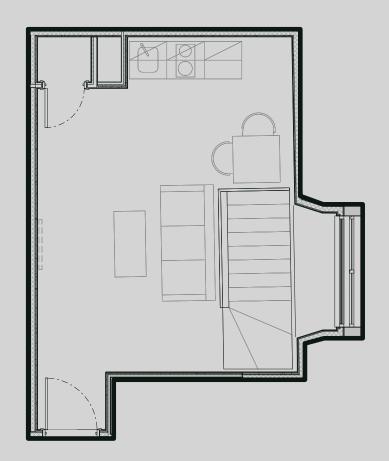

## Duke Street

Apartment G02

Apartment Type: Extra Large 1 Bed Duplex Size (m²): 47

Ground Lower ground

<sup>\*\*</sup>Disclaimer Our property images and details are for reference purposes only. The images (including computer generated images) and details of the properties (and any communal or otherwise available areas) are illustrative, are not guaranteed to be accurate and should be used for guidance purposes only. Individual properties may therefore differ. All images, photographs and dimensions are not intended to be relied upon for, nor to form part of, any contract unless specifically incorporated in writing into the contract. Although we have made every effort to display and detail the properties carefully and in a way which is not misleading to you, we cannot guarantee their accuracy.\*\*