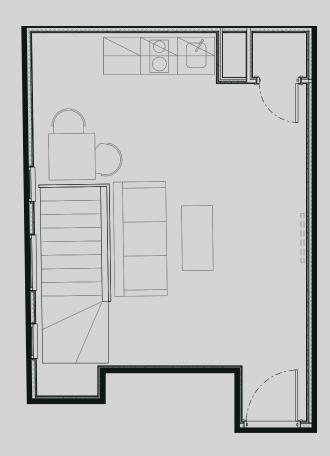

## **Apartment G01**

Apartment Type: Extra Large 1 Bed Duplex Size (m²): 53

Lower ground

<sup>\*\*</sup>Disclaimer Our property images and details are for reference purposes only. The images (including computer generated images) and details of the properties (and any communal or otherwise available areas) are illustrative, are not guaranteed to be accurate and should be used for guidance purposes only. Individual properties may therefore differ. All images, photographs and dimensions are not intended to be relied upon for, nor to form part of, any contract unless specifically incorporated in writing into the contract. Although we have made every effort to display and detail the properties carefully and in a way which is not misleading to you, we cannot guarantee their accuracy.\*\*