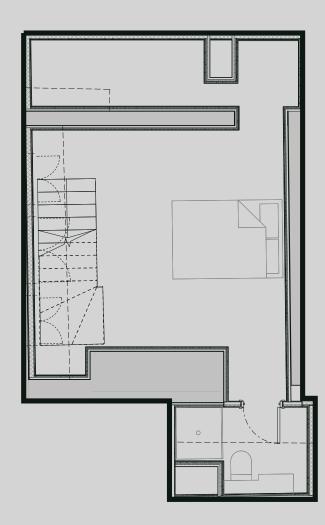

## **Apartment G01**

Apartment Type: Extra Large 1 Bed Duplex Size (m²): 53

Lower ground

<sup>\*\*</sup>Disclaimer Our property images and details are for reference purposes only. The images (including computer generated images) and details of the properties (and any communal or otherwise available areas) are illustrative, are not guaranteed to be accurate and should be used for guidance purposes only. Individual properties may therefore differ. All images, photographs and dimensions are not intended to be relied upon for, nor to form part of, any contract unless specifically incorporated in writing into the contract. Although we have made every effort to display and detail the properties carefully and in a way which is not misleading to you, we cannot guarantee their accuracy.\*\*