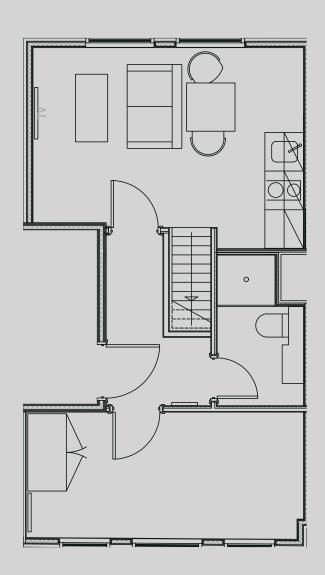

## Apartment 206

Apartment Type: Large 1 Bed Duplex Size (m²): 28

Mezzanine Level

\*\*Disclaimer Our property images and details are for reference purposes only. The images (including computer generated images) and details of the properties (and any communal or otherwise available areas) are illustrative, are not guaranteed to be accurate and should be used for guidance purposes only. Individual properties may therefore differ. All images, photographs and dimensions are not intended to be relied upon for, nor to form part of, any contract unless specifically incorporated in writing into the contract. Although we have made every effort to display and detail the properties carefully and in a way which is not misleading to you, we cannot guarantee their accuracy.\*\*