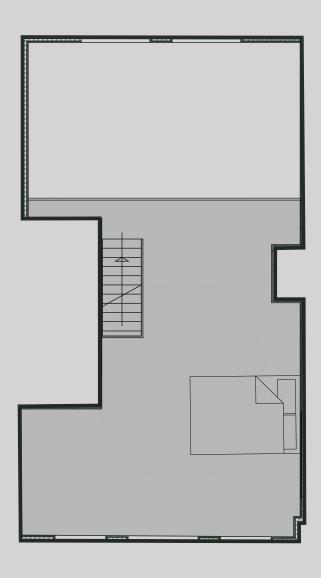

## Apartment 206

Apartment Type: Large 1 Bed Duplex Size (m²): 28

Mezzanine Level

\*\*Disclaimer Our property images and details are for reference purposes only. The images (including computer generated images) and details of the properties (and any communal or otherwise available areas) are illustrative, are not guaranteed to be accurate and should be used for guidance purposes only. Individual properties may therefore differ. All images, photographs and dimensions are not intended to be relied upon for, nor to form part of, any contract unless specifically incorporated in writing into the contract. Although we have made every effort to display and detail the properties carefully and in a way which is not misleading to you, we cannot guarantee their accuracy.\*\*