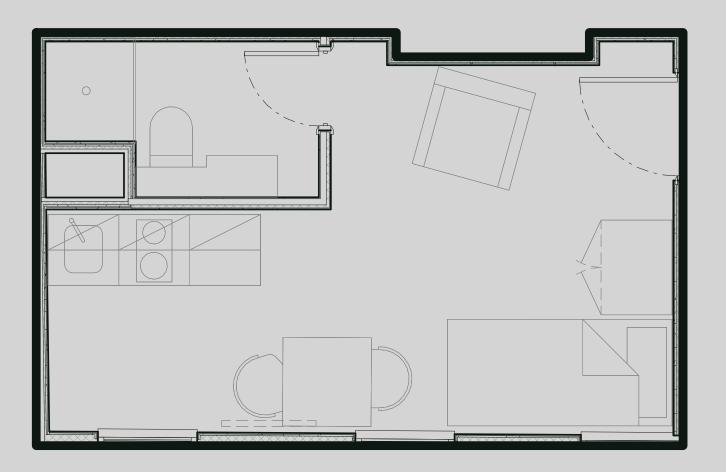

## Duke Street

Apartment 205

Apartment Type: Medium Studio Size (m²): 17

\*\*Disclaimer Our property images and details are for reference purposes only. The images (including computer generated images) and details of the properties (and any communal or otherwise available areas) are illustrative, are not guaranteed to be accurate and should be used for guidance purposes only. Individual properties may therefore differ. All images, photographs and dimensions are not intended to be relied upon for, nor to form part of, any contract unless specifically incorporated in writing into the contract. Although we have made every effort to display and detail the properties carefully and in a way which is not misleading to you, we cannot guarantee their accuracy.\*\*