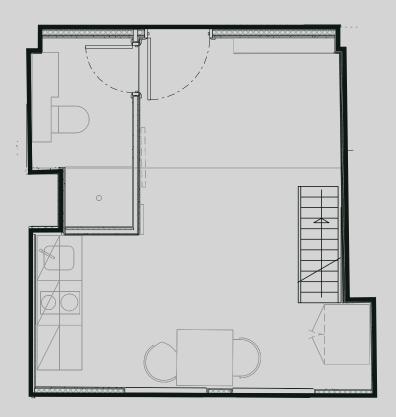

## Apartment 204

Apartment Type: Large 1 Bed Duplex Size (m²): 30

Mezzanine Level

\*\*Disclaimer Our property images and details are for reference purposes only. The images (including computer generated images) and details of the properties (and any communal or otherwise available areas) are illustrative, are not guaranteed to be accurate and should be used for guidance purposes only. Individual properties may therefore differ. All images, photographs and dimensions are not intended to be relied upon for, nor to form part of, any contract unless specifically incorporated in writing into the contract. Although we have made every effort to display and detail the properties carefully and in a way which is not misleading to you, we cannot guarantee their accuracy.\*\*