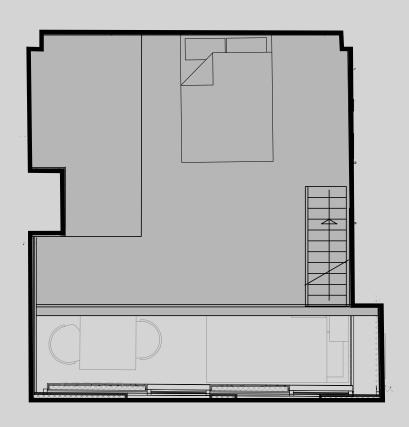

## Apartment 204

Apartment Type: Large 1 Bed Duplex Size (m²): 30

Mezzanine Level

\*\*Disclaimer Our property images and details are for reference purposes only. The images (including computer generated images) and details of the properties (and any communal or otherwise available areas) are illustrative, are not guaranteed to be accurate and should be used for guidance purposes only. Individual properties may therefore differ. All images, photographs and dimensions are not intended to be relied upon for, nor to form part of, any contract unless specifically incorporated in writing into the contract. Although we have made every effort to display and detail the properties carefully and in a way which is not misleading to you, we cannot guarantee their accuracy.\*\*