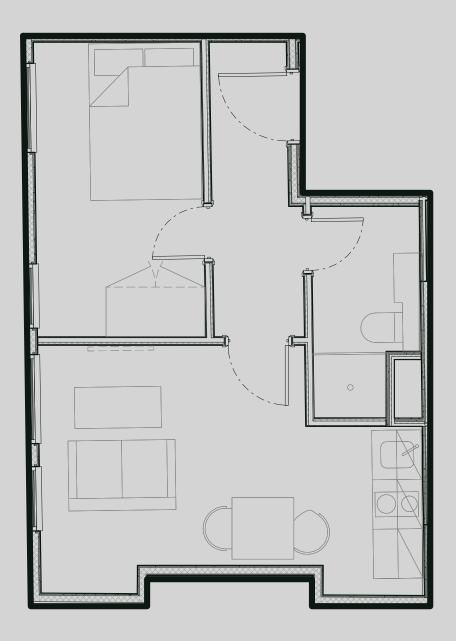

## Apartment 203

Apartment Type: Medium 1 Bed Size (m²): 26

\*\*Disclaimer Our property images and details are for reference purposes only. The images (including computer generated images) and details of the properties (and any communal or otherwise available areas) are illustrative, are not guaranteed to be accurate and should be used for guidance purposes only. Individual properties may therefore differ. All images, photographs and dimensions are not intended to be relied upon for, nor to form part of, any contract unless specifically incorporated in writing into the contract. Although we have made every effort to display and detail the properties carefully and in a way which is not misleading to you, we cannot guarantee their accuracy.\*\*