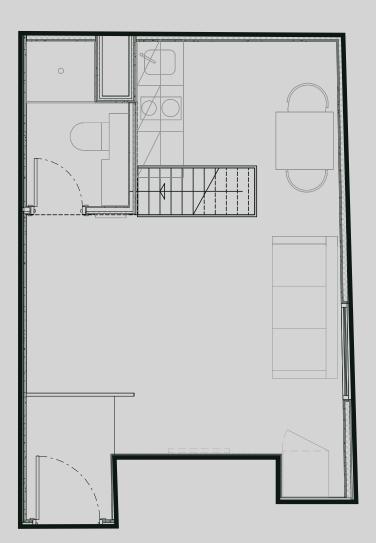

## Duke Street

## Apartment 202

Apartment Type: Large 1 Bed Duplex Size (m²): 33

Mezzanine Level

\*\*Disclaimer Our property images and details are for reference purposes only. The images (including computer generated images) and details of the properties (and any communal or otherwise available areas) are illustrative, are not guaranteed to be accurate and should be used for guidance purposes only. Individual properties may therefore differ. All images, photographs and dimensions are not intended to be relied upon for, nor to form part of, any contract unless specifically incorporated in writing into the contract. Although we have made every effort to display and detail the properties carefully and in a way which is not misleading to you, we cannot guarantee their accuracy.\*\*