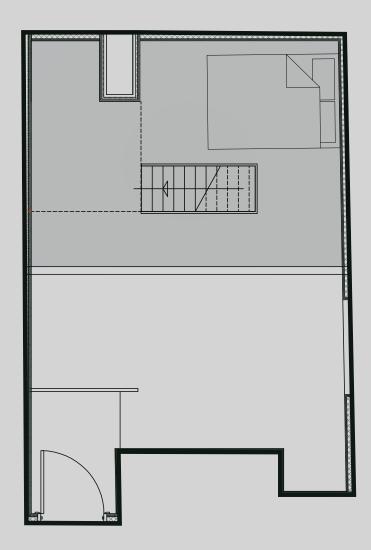

## Duke Street

## Apartment 202

Apartment Type: Large 1 Bed Duplex Size (m²): 33

Mezzanine Level

\*\*Disclaimer Our property images and details are for reference purposes only. The images (including computer generated images) and details of the properties (and any communal or otherwise available areas) are illustrative, are not guaranteed to be accurate and should be used for guidance purposes only. Individual properties may therefore differ. All images, photographs and dimensions are not intended to be relied upon for, nor to form part of, any contract unless specifically incorporated in writing into the contract. Although we have made every effort to display and detail the properties carefully and in a way which is not misleading to you, we cannot guarantee their accuracy.\*\*